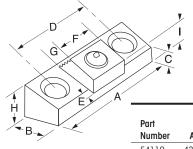

## **Compact Toe Clamp Metric Instructions**

- 1. Mill slot the same width as base +.05 to locate clamp. Slot should be at least 1.5mm deep to retain location.
- 2. Front of clamp base should be "E" dimension from edge of workpiece.
- 3. Clamp height can be adjusted by depth of slot.
- 4. Clamps can be used in series by using back of first clamp to locate next workpiece.

|        |      |      |      |      |     |      |      |       |            | Total       | Mounting    | Max.   | Holding | –Replacement– |        |
|--------|------|------|------|------|-----|------|------|-------|------------|-------------|-------------|--------|---------|---------------|--------|
| Part   |      |      |      |      |     |      |      |       |            | Distance of | Screws      | Torque | Force   | Cam           | Square |
| Number | Α    | В    | С    | D    | E†  | F    | G    | Н     | <b>I</b> * | Movement    | (Included)  | (N.m.) | (N.)    | Screw         | Washer |
| 54110  | 43.2 | 19.0 | 12.7 | 25.4 | 2.3 | 19.0 | 6.4  | 15.75 | 21.5       | 1.6         | M8x16 LHCS  | 28.20  | 8900    | 50368         | 21006  |
| 54112  | 54.0 | 25.4 | 11.4 | 33.5 | 2.8 | 25.4 | 9.7  | 15.75 | 24.4       | 2.0         | M10x20 LHCS | 88.13  | 17800   | 50372         | 51016  |
| 54116  | 75.0 | 38.1 | 25.2 | 50.8 | 3.3 | 38.1 | 12.7 | 31.75 | 43.2       | 2.5         | M12x30 SHCS | 135.58 | 26700   | 50374         | 21026  |

Et - The distance needed between the front of the clamp base and the workpiece. I\* - The distance from the top of the washer to the bottom of the clamp body. Drill and tap the centerline of "B" for mounting holes.