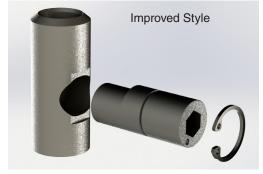

## Performance Improvement Modification - Effective 9/18 Manual Actuator

The improved design of the new threaded cylinder and drive screw now offer 13% more actuator total travel (.051"/1.3mm) and 12% more bearing area on the drive screw.

The original threaded cylinder and drive screw would expand our ID Xpansion™ Clamp between 0.013-0.014 (0.33-0.036mm). The improved components will expand our ID Xpansion™ Clamp in the range of 0.0175 (0.45mm).

**Note for replacements:** If you need to purchase a replacement cylinder or drive screw they must be purchased together. The original components will not work with improved version. For example: If you require a replacement cylinder you must also purchase the drive screw as the old drive screw is not compatible with the new cylinder and vise versa.