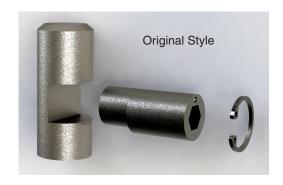

**Note for replacements:** If you need to purchase a replacement cylinder or drive screw they must be purchased together. The original components will not work with improved version. For example: If you require a replacement cylinder you must also purchase the drive screw as the old drive screw is not compatible with the new cylinder and vise versa.